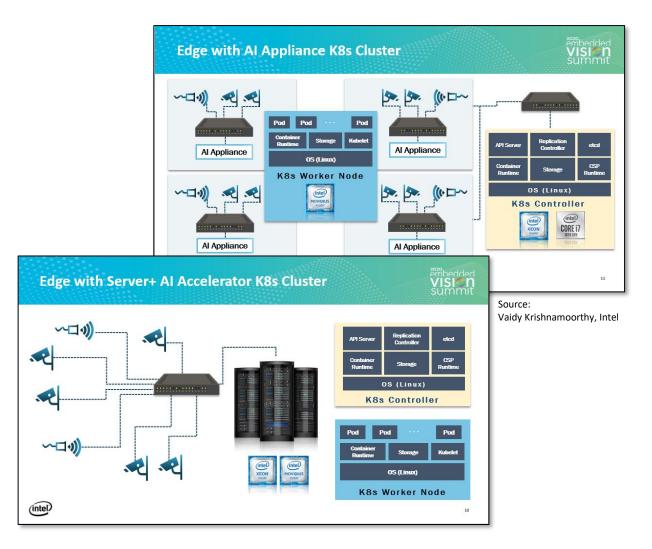

# Vaidy Krishnamoorthy – Intel: Many Types of Edge Computing

- "Edge computing" is not one thing
- It incorporates everything from smart cameras to on-premise servers
- Cloud computing tools, like Kubernetes, are increasingly useful at the edge

# Talks Related to Edge-Cloud Interplay