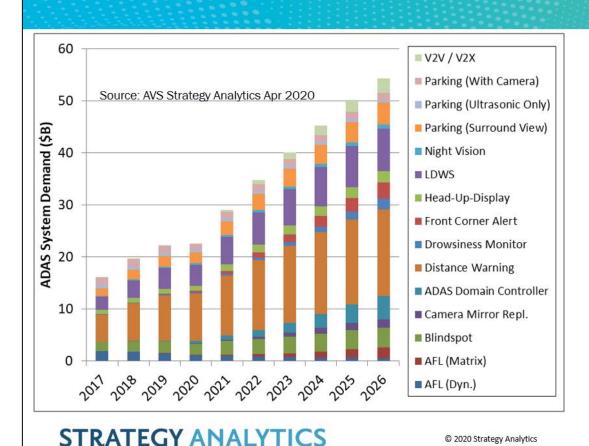

### Global adas demand \$54B by 2026

- Best combination of growth/size remains in Distance Warning
- AEB is the key feature in that category
- V2X forecast reduced in latest update
- AFL = Adaptive Front Lighting

Mark Fitzgerald, Strategy Analytics

Source:

edge ai + VISION A L L I A N C E

8