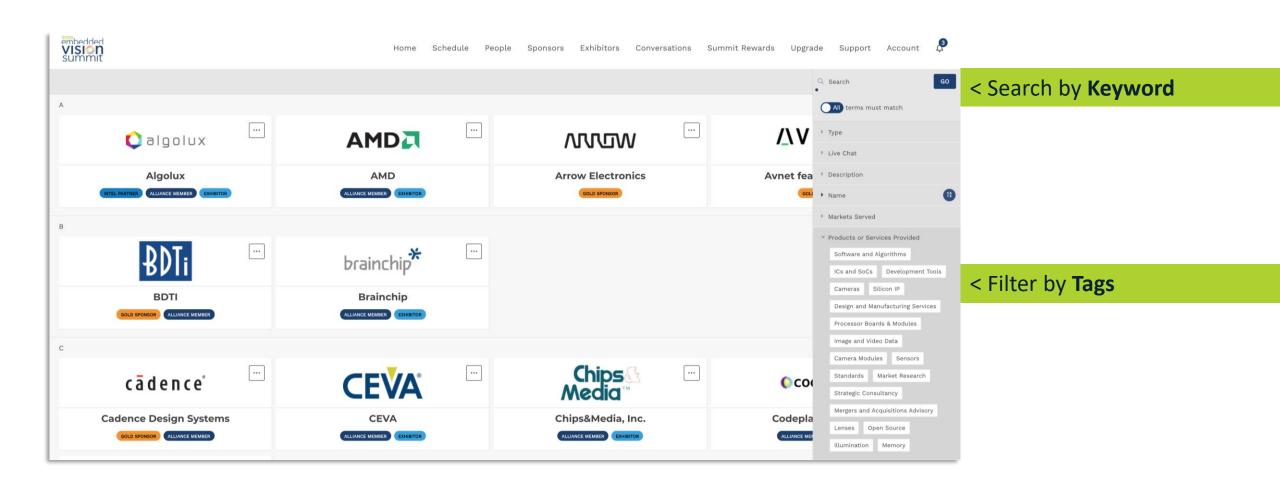

ge computing" is not one thing
- It incorporates everything from smart cameras to on-premise servers
- Cloud computing tools, like Kubernetes, are increasingly useful at the edge





# Talks Related to Edge-Cloud Interplay





## Find the Talks Most Relevant to Your Interests





Itaneous

# Today's Schedule



9:00-10:30 am PT

**Opening Remarks, Presentations and Q&As** 

10:30 am-1:00 pm PT

**Product Presentations and Q&A Sessions** 

1:00-2:00 pm PT

**Presentations and Q&As** 

Don't miss the exhibit booths!

Download exhibitor product info, request a meeting, or click the **Request Info** button to get your questions answered by exhibitors.



### **Exhibitors**



























































































# **Finding Exhibitors**







## **Connecting with Exhibitors**





< Click the **Request Info** button to get your questions answered by exhibitors.

# **Check for Meeting Invitations and Messages**





# Market Research, Industry **Trends and Technology Trends**

### **Use of 3D Perception in Products**







Source: Edge Al and Vision Alliance, Computer Vision Developer Survey, Nov. 2019
© 2020 Edge Al and Vision Alliance

### 3D SENSING AND IMAGING - 2019-2025 MARKET FORECAST (IN \$M)



### **Curated Market Research**



### Global adas demand \$54B by 2026





- Best combination of growth/size remains in Distance Warning
- AEB is the key feature in that category
- V2X forecast reduced in latest update
- AFL = Adaptive Front Lighting

Mark Fitzgerald, Strategy Analytics

Source:

edge ai + VISION A L L I A