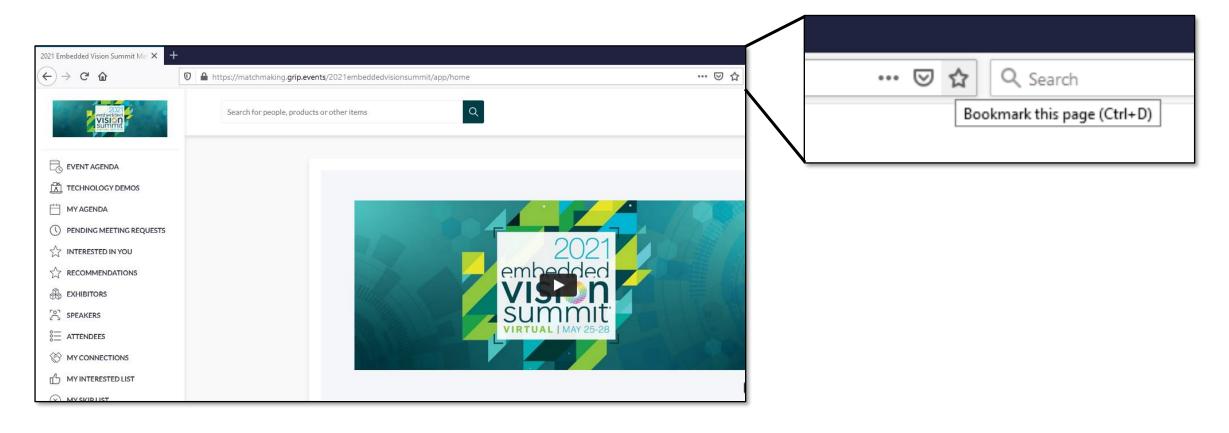

#### **Bookmark the Event Site**

Bookmark the event home page in your browser for ease of access.