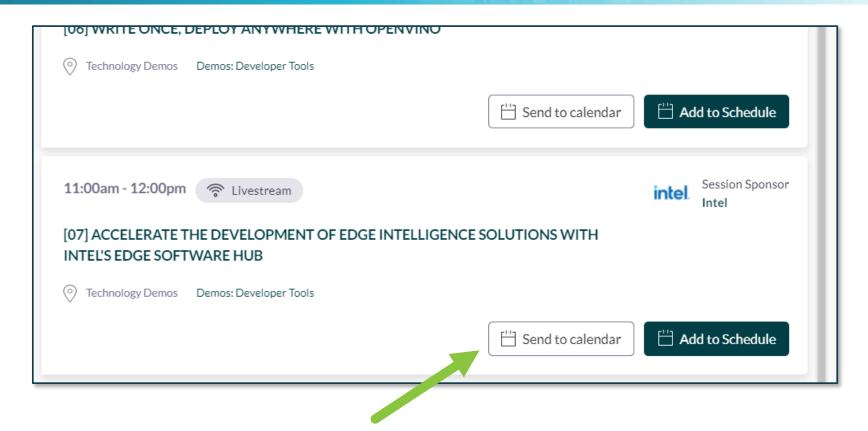

#### Add Demos to Your Calendar

Click "Send to Calendar" to add to your Outlook or Google calendar.