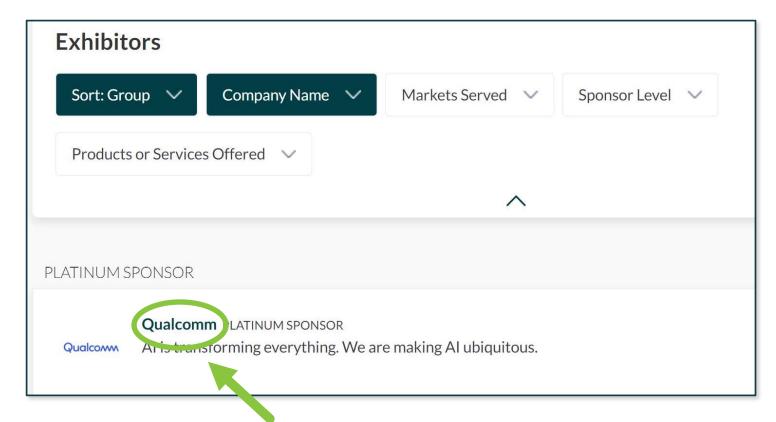

#### **Exhibitors**

### **Learn More by Visiting Exhibitors**

Click the company name <u>link</u> to learn more and connect!

#### **Meet with Exhibitors**

Request a meeting to efficiently get expert answers to your questions!