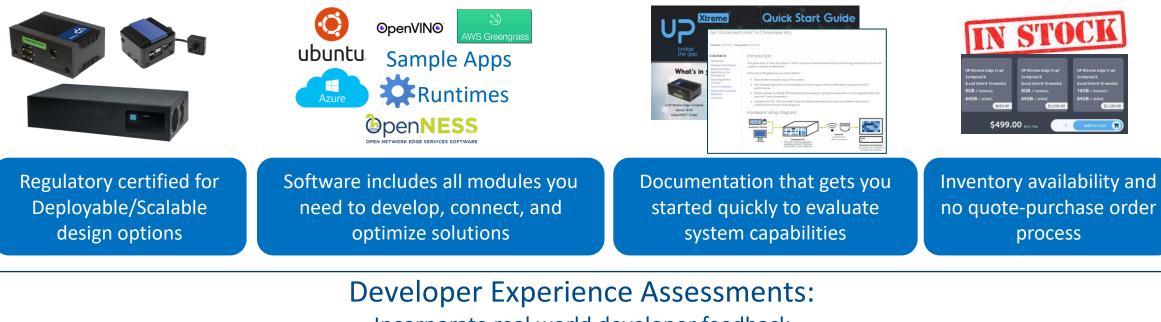

# What Makes up a Foundation Dev Kit?

Everything you need packaged and pre-installed to begin your development out of the box

Incorporate real world developer feedback

## **Benefits**

Pre-validated software

Rapid deployment of software solutions