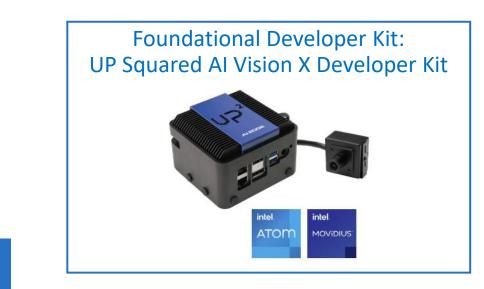

## Heterogenous architecture

- Intel Atom®
- Intel<sup>®</sup> Movidius<sup>™</sup> VPU