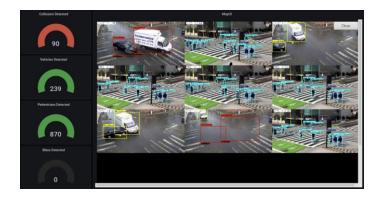

## **Use Case: Human Wellness Monitoring**

Business compliance to health and safety requirements for COVID-19

- Configurable access control
- Continuous monitoring
- Real Time Alerts