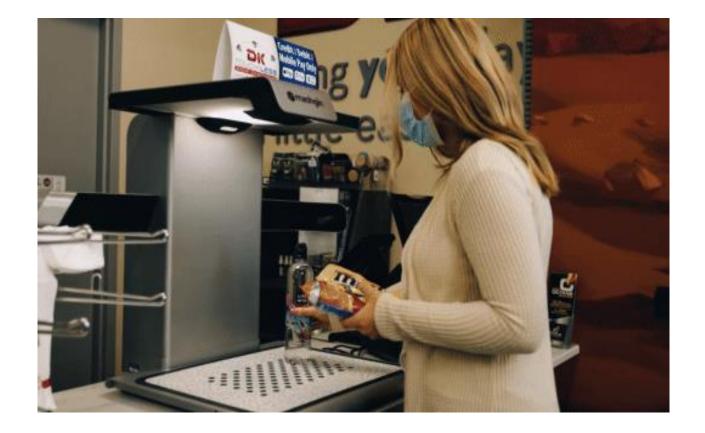

# Mashgin

embedded VISION summit

- The fastest self-checkout system on earth, powered by computer vision
- Checkout in 5 seconds
- Works with packaged goods, produce, & plates

# Which Line Do You Want to Be in?