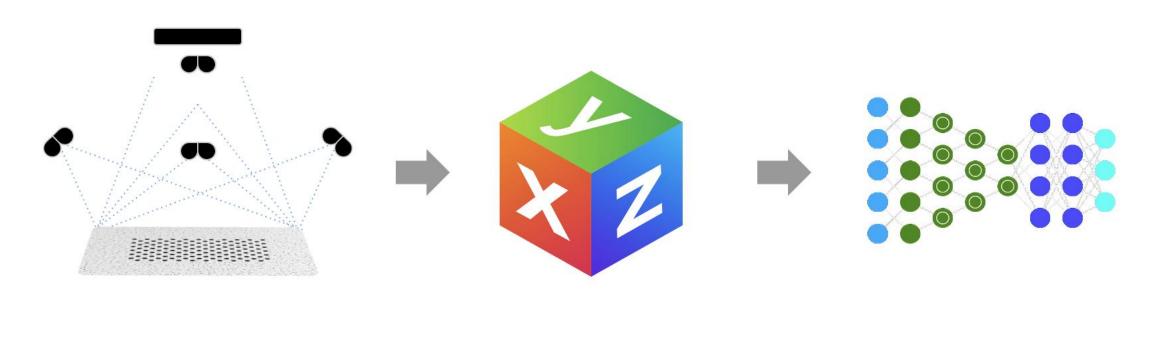

# **Technology Overview**

### **3D** Computer Vision + AI = 99.9% Accuracy

Multiple 3D Cameras

Color + Location

Deep Learning