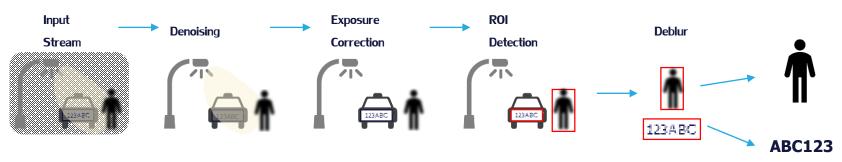

## More AI Capacity -> More Video Analytics

Automatic license plate recognition

Dangerous situation identification

Abnormal behavior detection

## More tasks, higher complexity, faster detection