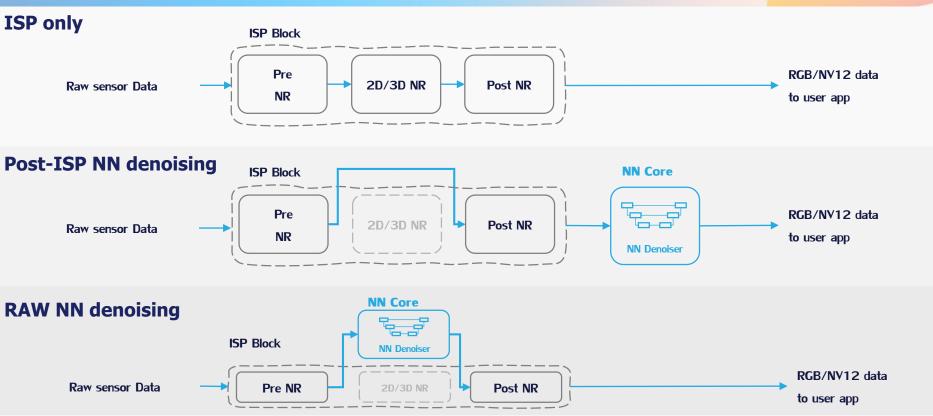

## **Noise Reduction – Supported Flows**

## **Noise Reduction – Supported Flows**

|            | ISP Only | Post-ISP NN Denoising                 | RAW NN Denoising                        |
|------------|----------|---------------------------------------|-----------------------------------------|
| Quality    | Good     | Better                                | Best                                    |
| Conditions | >200 lux | 10-200 lux                            | <10 lux                                 |
| NN TOPS    | N/A      | 5-20K ops/pix<br>(4K@30FPS: 1-5 TOPS) | 3-12K ops/pix<br>(4K@30FPS: 0.5-3 TOPS) |

- Leaves enough TOPS for advanced video analytics
- At a very low power consumption of ~2W