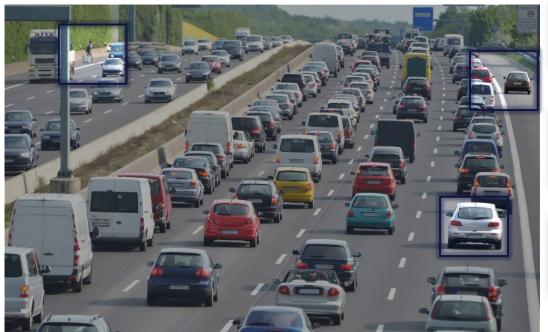

## More AI Capacity -> More Video Analytics

Automatic license plate recognition

Dangerous situation identification

Abnormal behavior detection

## More tasks, higher complexity, faster detection