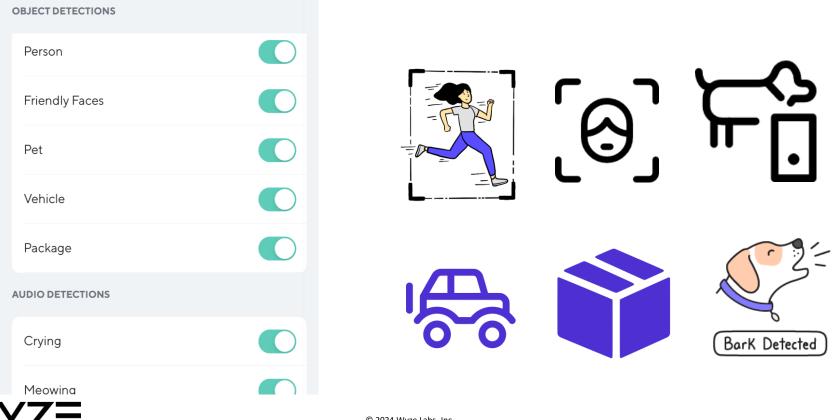

#### DIY self-monitoring with:

- Event video recording in the cloud
- Person, vehicle, package, and pet detection and alerts
- $\circ\,$  Glass break, Crying, and barking detection and alerts
- $\circ\,$  My Day insights show
- $\circ\,$  Free trial for new members for 30 days