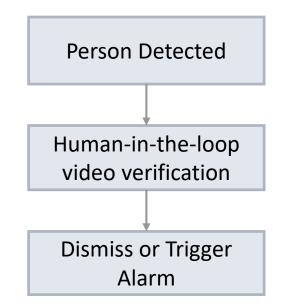

## First consumer-grade professional monitoring service with human-in-the-loop video verification

- About Wyze
- From detecting people to detecting anything
- Camera as security sensors for home security system
- Make it affordable
- Wyze Copilot and beyond

#### **AI-Powered Camera as "Super Sensor"**

- Person detection is more precise to set off the alarm
- Video provides **better context** for human verification
- It is also **more intuitive** to install, as you can see what exactly the camera is "seeing"