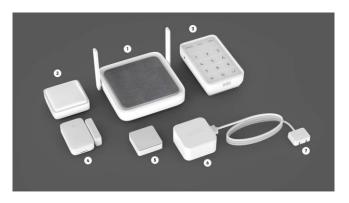

#### Wyze Home Monitoring

Covers your entire home

#### Full alarm system with keypad and sensors

- $\,\circ\,$  24/7 real person agent response with emergency dispatch
- $\circ\,$  Environmental monitoring for water leak and climate change
- One free license of Cam Plus and Sprinkler Plus included

Learn about Wyze Home Monitoring  $\, 
ightarrow$ 

- About Wyze
- From detecting people to detecting anything
- Camera as security sensors for home security system
- Make it affordable
- Wyze Copilot and beyond