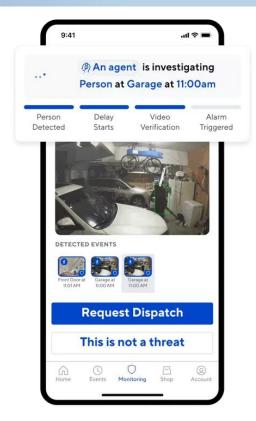

### Professional monitoring plans.

Security plans that include live agents and 24/7 emergency dispatch when you need it most.

#### Turn your Wyze Cam into an security system

Everything in Cam Plus, plus facial recognition, real-time video verification when there's an alarm, and 24/7 emergency dispatch.

• Works with your Wyze Cam

• 24/7 emergency dispatch

Learn about Cam Protect  $\rightarrow$ 