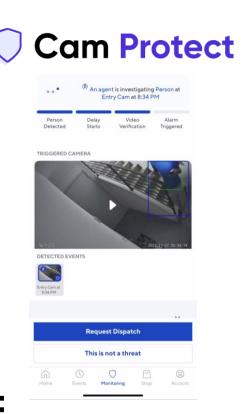

#### **Cam Protect**

For a single camera

#### Turn your Wyze Cam into an security system

Everything in Cam Plus, plus facial recognition, real-time video verification when there's an alarm, and 24/7 emergency dispatch.

• Works with your Wyze Cam

• 24/7 emergency dispatch

Learn about Cam Protect  $\rightarrow$ 