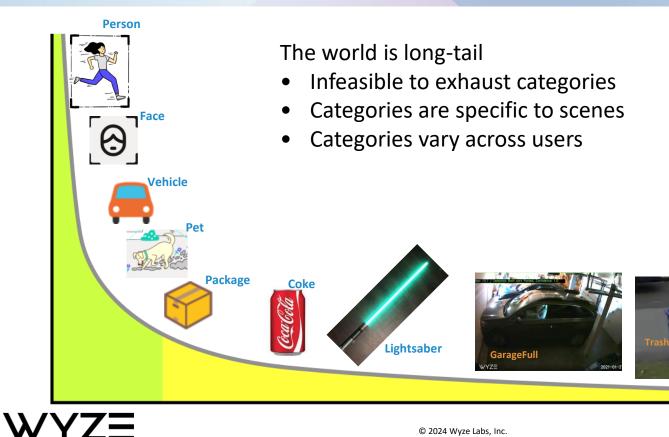

### **Adding More Categories Becomes Challenging**

Can

### Wyze Smart Vision - Solving the Long-tail Problem

- First consumer-grade AI platform engineered to democratize • AI model building
- Powered by few-shot learning with just a few examples of what you want to detect
- Explicit user feedback is used to improve the model, e.g., by adding more examples. Automatic approach can increase the usability
- Currently, running on cloud only. It is an interesting topic to develop a hybrid model using edge, cloud, and app
- It is seamlessly integrated within the Wyze App and requires nothing more than a Wyze Cam