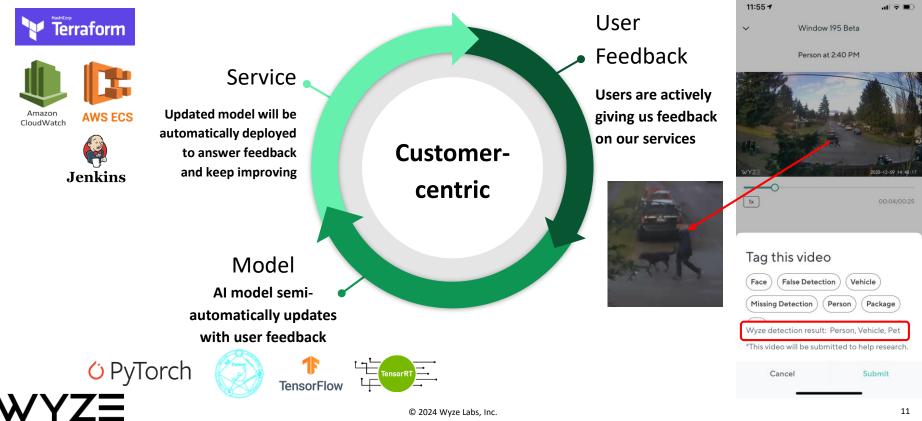

tion, real-time video verification when there's an alarm, and 24/7 emergency dispatch.

• Works with your Wyze Cam

• 24/7 emergency dispatch

Learn about Cam Protect  $\rightarrow$ 

#### Wyze Home Monitoring

Covers your entire home

#### Full alarm system with keypad and sensors

- $\,\circ\,$  24/7 real person agent response with emergency dispatch
- $\circ\,$  Environmental monitoring for water leak and climate change
- One free license of Cam Plus and Sprinkler Plus included

Learn about Wyze Home Monitoring  $\, 
ightarrow$ 



- About Wyze
- From detecting people to detecting anything
- Camera as security sensors for home security system
- Make it affordable
- Wyze Copilot and beyond



**The Evolution of Wyze Person Detection** 

embedded

SUMMIT

10

#### **Wyze AI Flywheel**





#### **Expand to More Categories**





### **Adding More Categories Becomes Challenging**









Can

### Wyze Smart Vision - Solving the Long-tail Problem

- First consumer-grade AI platform engineered to democratize • AI model building
- Powered by few-shot learning with just a few examples of what you want to detect
- Explicit user feedback is used to improve the model, e.g., by adding more examples. Automatic approach can increase the usability
- Currently, running on cloud only. It is an interesting topic to develop a hybrid model using edge, cloud, and app
- It is seamlessly integrated within the Wyze App and requires nothing more than a Wyze Cam





embedded

#### What is Smart Vision?

Smart Vision is a Cam Protect feature that lets your camera learn how to detect new and uni